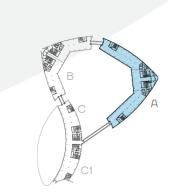

### OFFICES TO LEASE LORENTEGGIO BUSINESS VILLAGE

,Building A - Via Lorenteggio,240 Milan

Building A - Asking Rent: 270-280€sqm/year + VAT Car parking n° 130 – Asking Rent: 1.850€unit + VAT Moto arking n° 95 – Asking Rent 400€unit + VAT

## OFFICES TO LEASE LORENTEGGIO BUSINESS VILLAGE

,Building A - Via Lorenteggio,240 Milan

| FLOOR | AREA     | USE    | RENTAL FEE    |
|-------|----------|--------|---------------|
| 8     | 1,980smq | office | €280/smq/year |
| 7     | 1,980smq | office | €270/smq/year |
| 6     | 1,980smq | office | €270/smq/year |
| 5     | 1,980smq | office | €270/smq/year |
| total | 7,920smq | office |               |