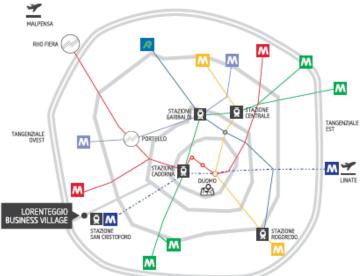

#### Location

The property is located in the South West quadrant of the metropolitan area, in the business district of Lorenteggio.

Well connected to the main roads of Milan, the building is served by the M1 and the future M4 under construction.

MM1 Bisceglie (1.km)

MM4 San Cristoforo (2022) (600m)

Stazione San Cristoforo (600m)

Tram & Autobus 14 - 49 - 64

Taxi Services

Cushman & Wakefield copyright 2015. No warranty or representation, express or implied, is made to the accuracy or completeness of the information contained herein, and same is submitted subject to errors, omissions, change of price, rental or other conditions, withdrawal without notice, and to any special listing conditions imposed by the property owner(s). As applicable, we make no representation as to the condition of the property (or properties) in question.