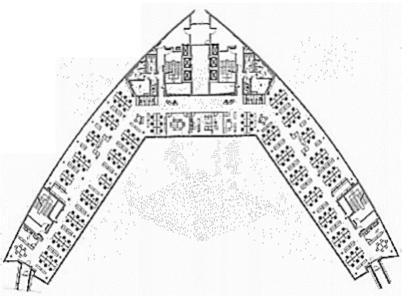

## OFFICES TO LEASE LORENTEGGIO BUSINESS VILLAGE

,Building A - Via Lorenteggio,240 Milan

| FLOOR | AREA     | USE    | RENTAL FEE    |
|-------|----------|--------|---------------|
| 8     | 1,980smq | office | €280/smq/year |
| 7     | 1,980smq | office | €270/smq/year |
| 6     | 1,980smq | office | €270/smq/year |
| 5     | 1,980smq | office | €270/smq/year |
| total | 7,920smq | office |               |