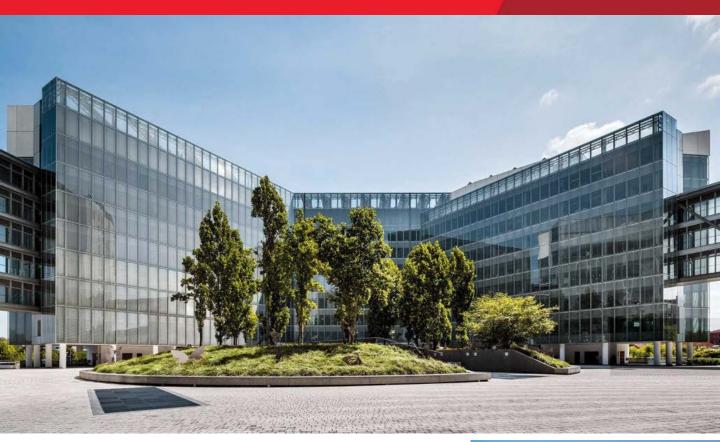

### OFFICES TO LEASE LORENTEGGIO BUSINESS VILLAGE

,Building A - Via Lorenteggio,240 Milan

Building A - Asking Rent: 270-280€sqm/year + VAT Car parking n° 130 – Asking Rent: 1.850€unit + VAT Moto arking n° 95 – Asking Rent 400€unit + VAT

### **General Charateristics**

- Image and representation
- High Standing Finishings
- · Floating floors, suspended ceilings
- Class to be assigned at the end of the restructuring
- International Grade A Building
- LEED Certification